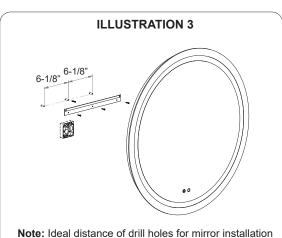

Please Note:

· For Indoor Use Only

• Touch Dimming

**5.** Tap mirror switch **(3b)** to choose color temperature and hold to dim up and down. Tap defogging switch (3c) to turn ON/OFF

- 1. Remove mirror from its original package
- 2. Measure, mark location of wall bracket (2a) location, mount to wall with screws (2c) and anchors (2b) (See Illustration 3 for ideal distance measurement) (Note: All screws must be attached directly to stud/structure)
- **3.** Make proper electrical connections (black to hot "L", white to neutral "N", ground to "GND") with wire nuts (1a) provided in hardware package to ON/OFF wall switch (wall switch provided by others)