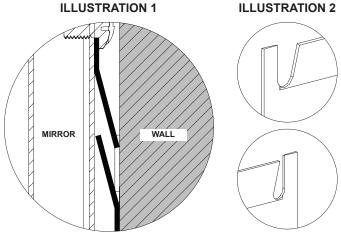

**Technical Support:** 1-855-855-8926

- · For your convenience, assembly by two people is a must
- not followed, the manufacturer will not be held responsible for

4. Bend both wall bracket (2a) tabs back to prevent mirror from sliding side to side (See Illustration 2). Align mirror (3a) mounting bracket to wall bracket (2a) to secure (See Illustration 1)