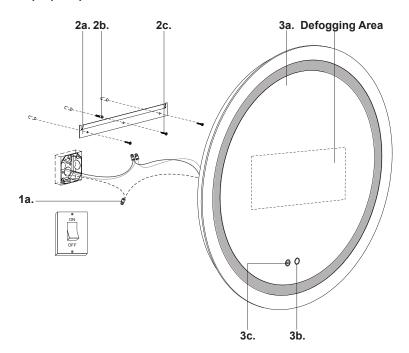

Please Note:

· For Indoor Use Only

• Touch Dimming

**5.** Tap mirror switch **(3b)** to choose color temperature and hold to dim up and down. Tap defogging switch (3c) to turn ON/OFF

- 1. Remove mirror from its original package
- 2. Measure, mark location of wall bracket (2a) location, mount to wall with screws (2c) and anchors (2b) (See Illustration 3 for ideal distance measurement) (Note: All screws must be attached directly to stud/structure)
- **3.** Make proper electrical connections (black to hot "L", white to neutral "N", ground to "GND") with wire nuts (1a) provided in hardware package to ON/OFF wall switch (wall switch provided by others)

• This Kuzco LED mirror comes with pre-wired LED module(s)

· Do not use alcohol or solvents to clean the mirror

• Unless instructed, Do Not touch any part of the LED module(s) as any

unnecessary contact with the module could cause permanent damage

**Technical Support:** 1-855-855-8926

- · For your convenience, assembly by two people is a must
- not followed, the manufacturer will not be held responsible for

4. Bend both wall bracket (2a) tabs back to prevent mirror from sliding side to side (See Illustration 2). Align mirror (3a) mounting bracket to wall bracket (2a) to secure (See Illustration 1)